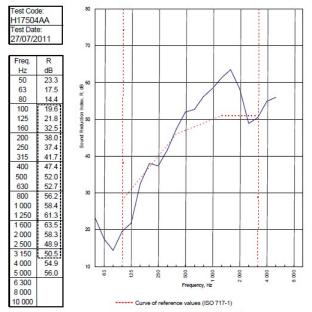

- BRE Report P102396-1011C

Refer to Speedline Specification Clause

102 mm. (At Base Track, Excluding Finishes)

Severe - Annexes A-F

47 RwdB, Date Tested or Assessed Against - 27/07/2011

TESTED AT ONE OF THE UKAS ACCREDITED LABORATORIES BELOW