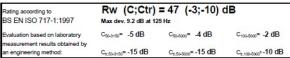

## System Performance Breakdown

Fire Resistance:

BS476 Part 22:1987:

Test Ref & Date or Applied Ref & Report:

Max Height: Thickness:

Duty Grade: BS 5234: Part 2:1992:

Sound Insulation:

60/60 Minutes (Integrity/Insulation).

- BRE Report P102396-1011C

Refer to Speedline Specification Clause

102 mm. (At Base Track, Excluding Finishes)

Severe - Annexes A-F

47 RwdB, Date Tested or Assessed Against - 27/07/2011

TESTED AT ONE OF THE UKAS ACCREDITED LABORATORIES BELOW